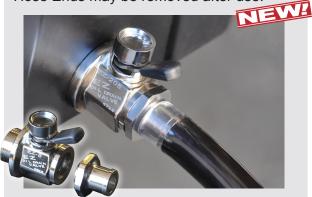

#### **USE WITH HOSE ENDS**

Hose Ends can be attached to the valves to allow a hose connection and draining oil away from engines with limited space.
Hose Ends may be removed after use.