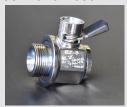

#### **EZ OIL DRAIN VALVE**

The EZ Oil Drain Valve replaces the standard oil drain plug, making oil changes easier, saving valuable time and expenses. For all engines and applications. The Removable Hose End may be attached for use with a hose.

To close: Return the lever back to its original locked position.