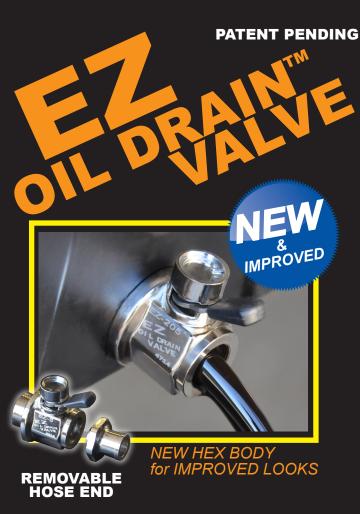

#### **EZ OIL DRAIN VALVE**

The EZ Oil Drain Valve replaces the standard oil drain plug, making oil changes easier, saving valuable time and expenses. For all engines and applications. The Removable Hose End may be attached for use with a hose.

#### **USE WITH HOSE ENDS**

Hose Ends can be attached to the valves to allow a hose connection and draining oil away from engines with limited space.
Hose Ends may be removed after use.